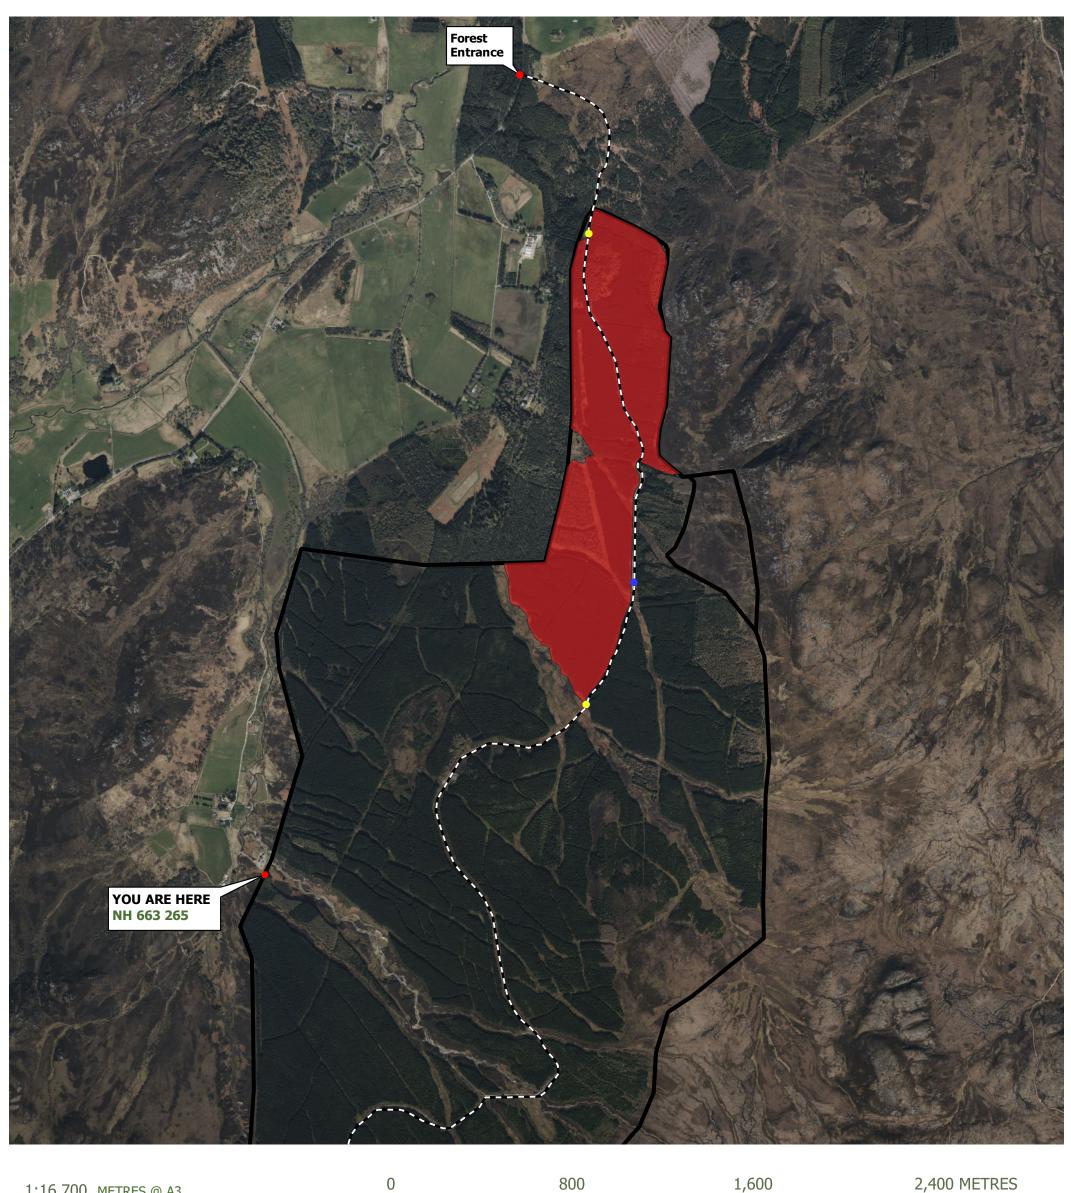

Mapping by Fountains Forestry Ltd www.fountainsforestry.co.uk

1:16,700 METRES @ A3

Bogallan, North Kessock Inverness IV1 3XE

Date: (April/2024)

Reproduced from Ordnance Survey digital map data © Crown Copyright 2024. All rights reserved www.emaps.com & Ordnance Survey Ltd 100010059.

## **Flichity**

NGR: NH 676 271

- Forest Boundary
- Phase 1 Felling Area
- --- Forest Road
- Vehicle Layby
- **Turning Circle**

Harvesting operations are currently underway for Phase 1 felling. Please take precautions.

**James Jones & Sons is** responsible for all harvesting activities. RTS Forestry manages the operations.